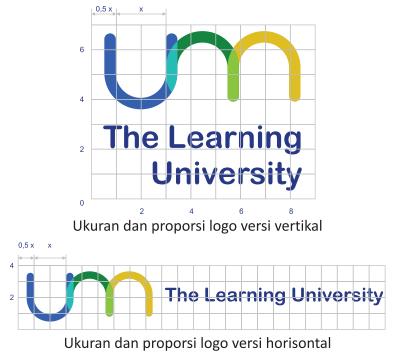

## 3.1 Standar Ukuran dan Proporsi Logo UM

Untuk mendapatkan *brand name logo* Universitas Negeri Malang yang tepat dalam ukuran maupun proporsinya, dibuat panduan ukuran dan proporsi sebagai berikut: