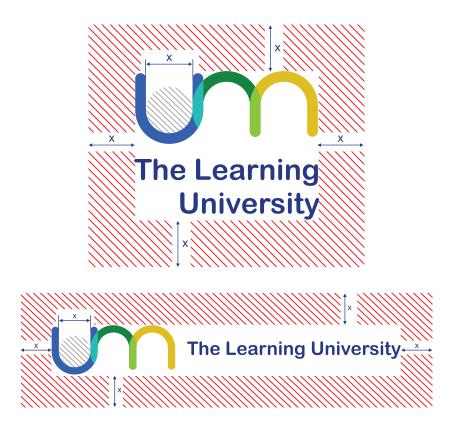

# 3.2 Exclusion zone/Clearance area

Untuk menjamin keterbacaan logo, dibutuhkan area kosong dengan ukuran tertentu di sekeliling logo. Area ini sering disebut *exclusion zone/clearance area*. Untuk logo UM: *The Learning University* diperlukan *exclusion zone* dari batas tepi kanan, kiri, atas, dan bawah logo dengan jarak minimal sebesar **diameter lingkaran dalam yang membentuk garis lengkung "UM"**.

Ketentuan *exclusion zone/clearance* area harus dipatuhi. TIDAK BOLEH ADA GAMBAR, WARNA, ATAU VISUALISASI APA PUN DI *EXCLUSION AREA/CLEARANCE AREA* TERSEBUT.