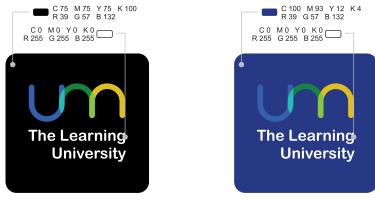

#### 2.1 Standar Warna Logo UM

Warna logo *UM: The Learning University* TIDAK BOLEH DIUBAH. Warna harus tepat sesuai dengan CMYK/RGB yang telah ditetapkan.

### 2.2 Standar Warna Latar Belakang Logo UM

Logo di atas latar belakang hitam

Logo di atas latar belakang biru

Logo di atas latar belakang putih Logo di atas latar belakang transparan

Logo UM terdiri atas unsur (a) tulisan UM, (b) The Learning University, serta (c) bidang berwarna polos yang menjadi latar belakang kedua unsur tulisan tersebut. KETIGA UNSUR TERSEBUT MERUPAKAN SATU KESATUAN DAN TIDAK BOLEH DIPISAHKAN. Standar warna polos yang melatarbelakangi unsur tulisan UM dan The Learning University tersebut ialah PUTIH/TRANSPARAN, HITAM, DAN BIRU. Standar warna warna tersebut harus tepat sesuai dengan CMYK/RGB yang ditentukan.