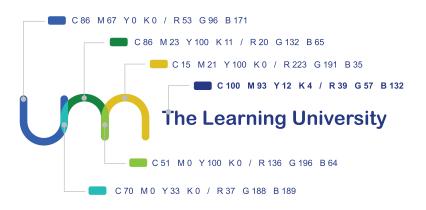

#### 2.1 Standar Warna Logo UM

Warna logo *UM: The Learning University* TIDAK BOLEH DIUBAH. Warna harus tepat sesuai dengan CMYK/RGB yang telah ditetapkan.

### 2.2 Standar Warna Latar Belakang Logo UM

Logo di atas latar belakang hitam

Logo di atas latar belakang biru

Logo di atas latar belakang putih Logo di atas latar belakang transparan

Logo UM terdiri atas unsur (a) tulisan UM, (b) The Learning University, serta (c) bidang berwarna polos yang menjadi latar belakang kedua unsur tulisan tersebut. KETIGA UNSUR TERSEBUT MERUPAKAN SATU KESATUAN DAN TIDAK BOLEH DIPISAHKAN. Standar warna polos yang melatarbelakangi unsur tulisan UM dan The Learning University tersebut ialah PUTIH/TRANSPARAN, HITAM, DAN BIRU. Standar warna warna tersebut harus tepat sesuai dengan CMYK/RGB yang ditentukan.