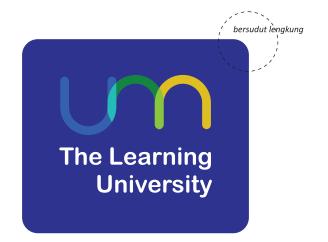

# 3.3 Standar Bentuk Bidang Logo

Bentuk bidang logo berupa persegi bersudut lengkung (bukan persegi bersudut tajam). Standar bentuk bidang logo ini berlaku untuk SEMUA versi logo UM (versi vertikal/horisontal, logo berwarna/hitam-putih, bidang dengan latar berwarna putih/transparan/hitam/biru).

Logo berwarna berlatar biru pada bidang bersudut lengkung

Logo hitam-putih berlatar putih pada bidang bersudut lengkung